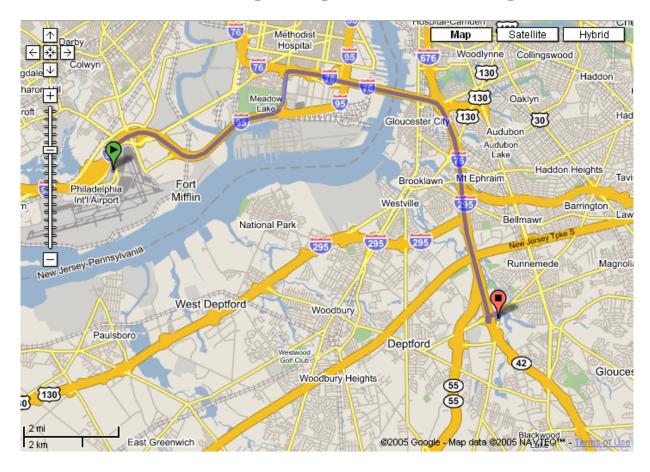

## Directions from Philadelphia Airport to the Hotels in Deptford

- 1. Leaving the airport, head **north** from **I-95 N** go **0.1 mi**
- 2. Bear left onto the I-95 N ramp to Philadelphia (I-76)/New Jersey go 0.1 mi
- 3. Take the **I-95 N** ramp go **4.1 mi**
- 4. Take the **PA-611 N** exit **17** to **Pattison Ave** and follow signs to I-76 E and the Walt Whitman Bridge
- 5. Turn right into the I-76 E entry ramp to Walt Whitman Bridge go 5.6 mi
- 6. Continue on **RT-42 S** go **2.4 mi**
- 7. Take the Rt-544 exit to Deptford/Woodbury/Runnemede go 0.1 mi
- 8. Bear right onto the Rt-544 E ramp to Runnemede go 0.1 mi
- 9. Bear right at Clements Bridge Rd go 0.2 mi
- 10. Turn right at Hurffville Rd go 0.2 mi