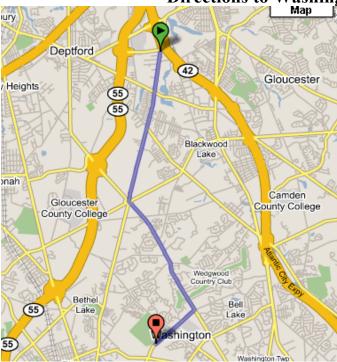

## **Directions to Washington Lake Park**

- = Fairfield Inn/Residence Inn
- 💡 = Washington Lake Park

## From Residence Inn/Fairfield Inn\*\*

1. Turn right out of hotel parking lot, head south from Hurffville Rd (go 3.2 mi)

- 2. Turn left at Egg Harbor Rd (go 2.7 mi)
- 3. Turn right at Greentree Rd (go 1.0 mi)
- 4. Turn right into Washington Lake Park **Trip time**: About 15 mins